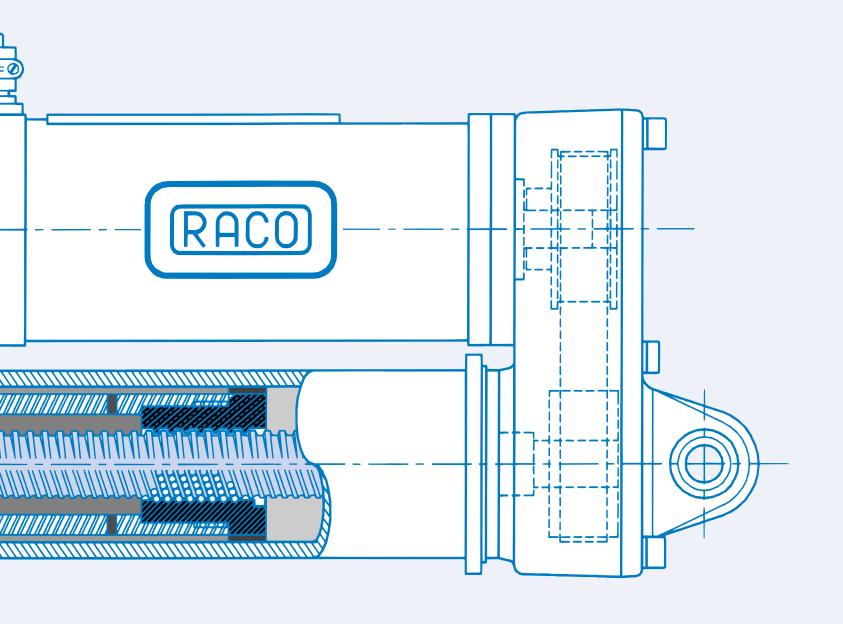

rust ratings: 100, 200, 450, 700, 900, 1100, 1700, 3500 and 9000 lbs.
- Five distinct standard stroke lengths: 3.9, 7.9, 11.8, 15.7 23.6 inches
- Power screw accuracy: 0.002 inches per 12 inches of travel
- All sizes available in ball or acme power screw thread configuration
- Multiple screw leads available in every size to optimize motor / reduction / output speed capability
- Built-in anti-rotation provision
- Accommodates most world input voltages
- Aluminum housing construction for lightweight, corrosion-free design
- External proximity switch option
- Complete range of standard accessories
- Complete line of standard controls and options
- Outdoor / Weather-proof construction
- All Metric Unit standard dimensions and ratings for world-wide parts availability
- ISO 9001 Manufacturing



#### **RACO** International, Inc.

3350 Industrial Blvd.

Bethel Park, PA 15102 (888) BUY-RACO (888) 289-7226

Ph: (412) 835-5744 Fx: (412) 835-0338 email: salesdep@usaor.net Home page: www.racoint.com



## RACO ELECTRIC LINEAR CYLINDERS FOR TODAY'S INDUSTRY



- Complete line of standard controls and options
- ISO 9001 Manufacturing
- Typical delivery 2-3 weeks



### RACO International, Inc. 3350 Industrial Blvd.

Bethel Park, PA 15102 (888) BUY-RACO (888) 289-7226

Ph: (412) 835-5744 Fx: (412) 835-0338

email: salesdep@usaor.net Home page: www.racoint.com