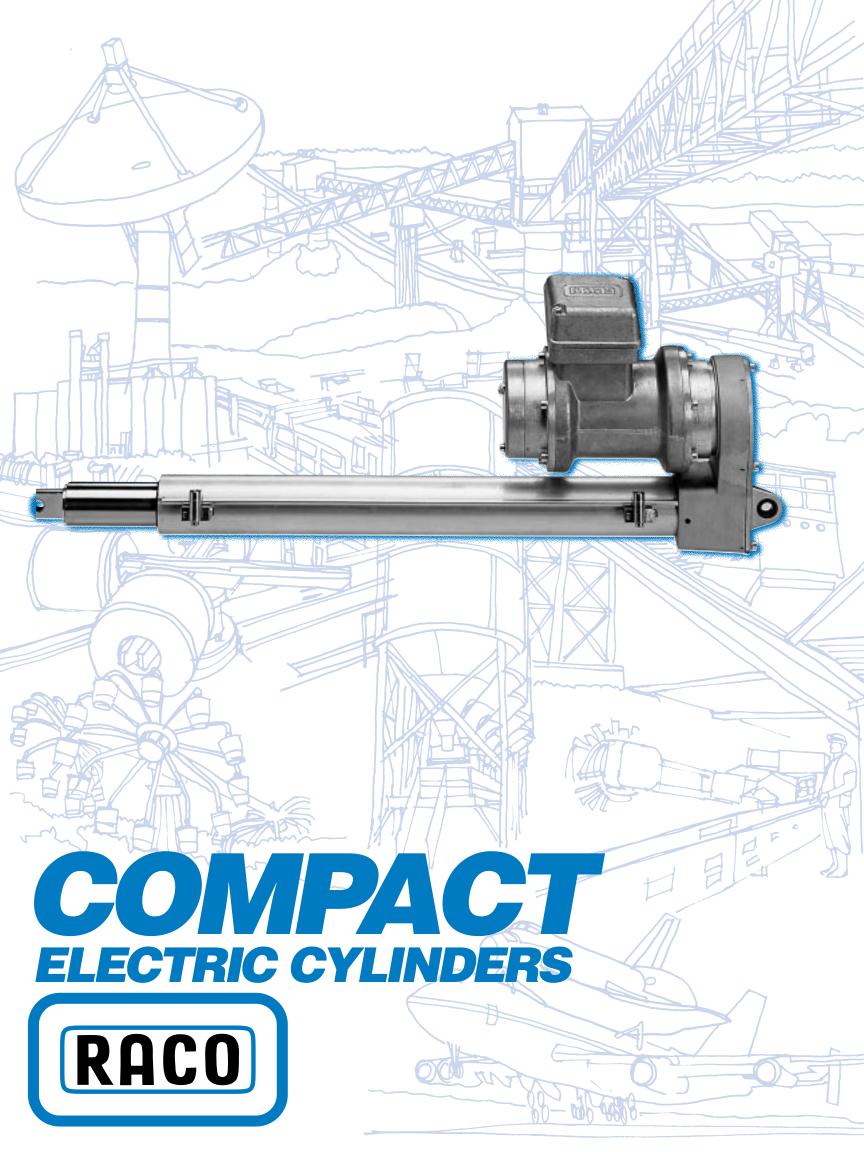

# RACO Compact ELECTRIC CYLINDERS

The RACO Compact Cylinder is small in size but big in performance. The Compact series cylinders have extremely short build-length but high thrust force capacity – and just like the bigger RACO modular actuator range, they are purely electro-mechanical. They are designed for use in a wide range of push-pull applications. The RACO Compact series is economically priced and in view of its space design the ideal actuator for many industrial applications. They ensure trouble-free, smooth